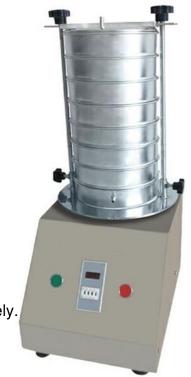

## QC Series-Sieve Shaker

## **Technical Specifications:**

| Model                 | QC-SS 400                              |
|-----------------------|----------------------------------------|
| Working Layer         | 1~8 layers                             |
| Screen Mesh Size      | 10, 20,50, 80,100 mesh etc.as required |
| Diameter              | 200mm                                  |
| Material              | Stainless steel 304                    |
| Timing Range          | 0~99min 59 sec                         |
| Speed                 | 1400r/min                              |
| Power Consumption     | 120W                                   |
| Power Supply          | AC110/220V±10%, 50/60Hz                |
| External Size (W*D*H) | 400*330*370mm                          |
| Package Size (W*D*H)  | 540*490*460mm                          |
| Gross Weight          | 47kg                                   |