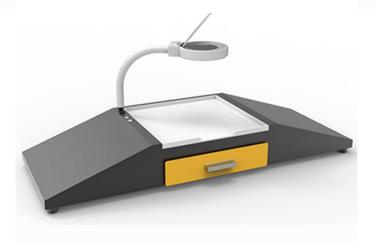

## Seed Purity Work-Board (SPW-1300 Plus)

## Features:

- Both sides of the work table adopts slope design according to the human body engineering principle, the operation is comfortable and labor-saving.
- > Removable drawer is under the instrument to store well-chosen seeds.
- Extended edge is designed on the left, right and back side of workbench to avoid seeds' lateral leakage.
- Glass surface can be drawled out to replace tube easily.
- > The original seeds-fall holes are advantageous to take out the chosen seeds.
- Metal structure, ultra-thin observation platform, provided with desktop illumination magnifying glass.

| Magnification       | 0-7 times       |
|---------------------|-----------------|
| Power               | ≤30W, 220V/50Hz |
| Surface size        | 320 * 320mm     |
| Table base size     | 930 * 330mm     |
| Luminous panel size | 260*260mm       |