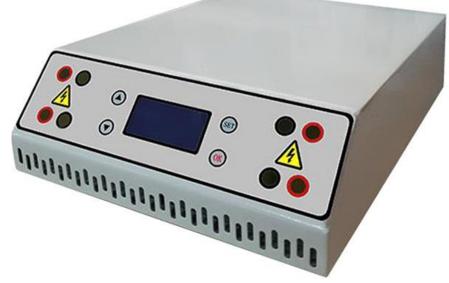

## **Electrophoresis Power Supply (QC-EPS-3000)**

## Main Features

- 1. Large-screen LCD displays voltage, current, power and timing time at the same time.
- 2. Voltage, current and power closed-loop control, realizing adjustment during operation.
- 3. With call recovery function.
- 4. After reaching the set time, it has the function of maintaining small current.
- 5. Perfect protection and early warning functions.
- 6. With memory storage function.
- 7. One machine with multiple slots, four parallel outputs.

## **Technical Specifications:**

| Voltage Output Range | 2-300V (Resolution: 1V)    |
|----------------------|----------------------------|
| Current Output Range | 5-2000mA (Resolution:1 mA) |
| Power Output Range   | 1-300W (Resolution:1W)     |
| Input Voltage        | 220V, 50/60HZ              |
| Parallel Output      | 4 groups                   |
| Timing Function      | 1min-99h59min, adjustable  |
| External Size(L*W*H) | 250*350*105 mm             |
| Net/Gross Weight     | 3.5 kg/6 kg                |
| Certificate          | ISO & CE Certificate       |