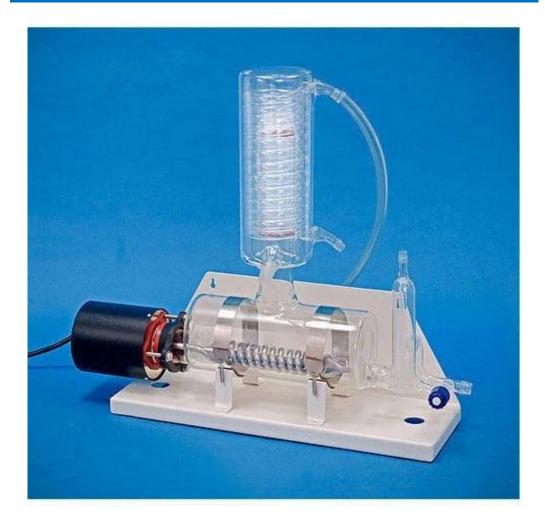

## QC – Glass Distilled Water Plant

## **FEATURES:**

- Economical Price.
- Glass construction with long life metal heating element.
- Two independent safety thermostats.
- Wall mountable.
- Electricity power saving.
- Easy to use.
- Duran Glassware system water distill unit.