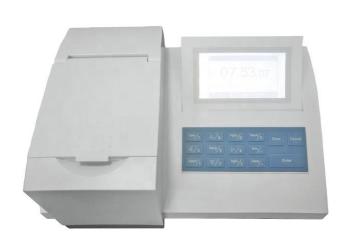

## QC - COD Analyzer

## **Features:**

- 1. LCD screen
- 2. Dichromate colorimetric method, LED light source, long service life
- 3. Two-point calibration (zero and full-scale calibration)
- 4. Measurements can be displayed directly, needless to count
- 5. Support to connect with PC through USB interface
- 6. Date can be consulted, deleted and printed

## **TECHNICAL DATA:**

| Model               |                | QC-COD02                                            |
|---------------------|----------------|-----------------------------------------------------|
| Measuring Principle |                | Dichromate colorimetric method                      |
| Range               | COD            | 0.0~1500mg/L                                        |
|                     | Electrolysis   | -                                                   |
|                     | Currentdivide  |                                                     |
| Accuracy            | Basic Accuracy | ≤150mg/L: ±8% reading ±1mg/L; ≥150mg/L: ±8% reading |