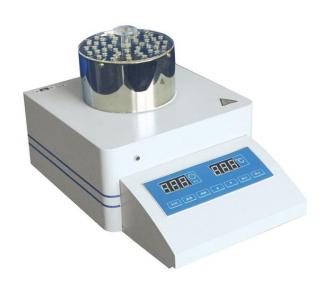

|                       | Repeatability      | 3%reading                                                          |
|-----------------------|--------------------|--------------------------------------------------------------------|
| Stability             |                    | ±2% (reading) /15min                                               |
| D                     | igestion Method    | Sealing reflux method (could dispelling 21 samples simultaneously) |
| Digestion Temperature |                    | RT~165°C                                                           |
| I                     | Digestion Time     | 0~120min                                                           |
|                       | Calibration        | Two-point calibration (zero and full-scale calibration             |
|                       | Data Storage       | 200 data with time-and-date stamp                                  |
|                       | Power Supply       | AC110/220V±10%,50/60Hz                                             |
| Sta                   | andard Accessory   | Digester                                                           |
| Packing Size(mm)      |                    | COD: 370*305*330                                                   |
|                       | icking Size(iiiii) | Digester: 575*435*285                                              |
|                       | Gross Weight       | 8.5kg                                                              |